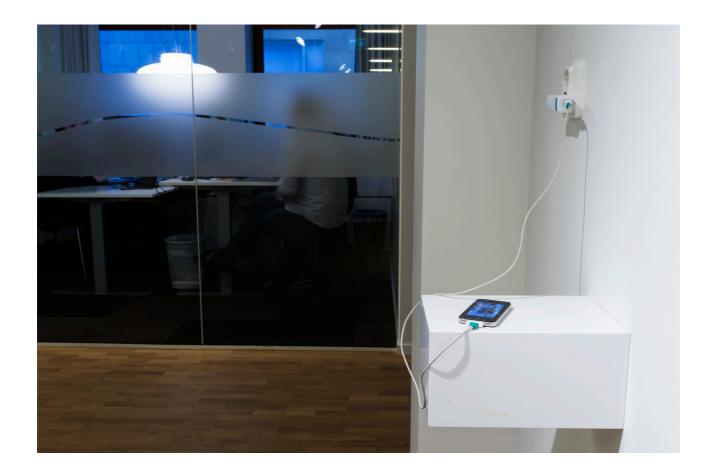

Alvaro Campo Form and Content, 2017 at Equator art, Stockholm Empty shelves, video on Iphone.

The piece is site specific and consists of a series of empty shelves in an office environment. The shelves are usually used for exhibition and information purposes. On one of the shelves It seems someone has left their telephone for charge. On the telephone, a video is running in a loop.

Link to video: https://vimeo.com/user1176859/formandcontent

Exhibition views