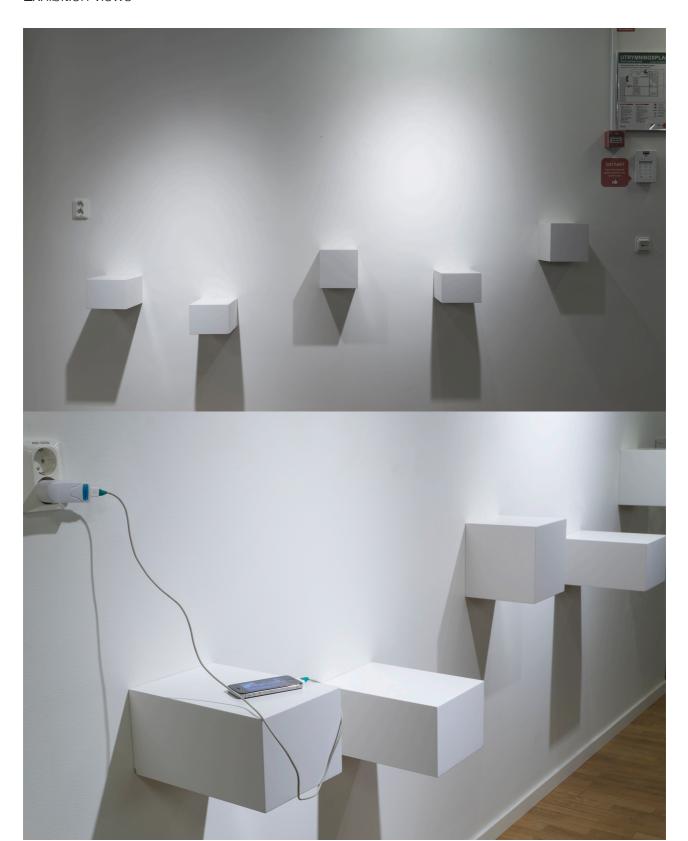

Alvaro Campo Form and Content, 2017 at Equator art, Stockholm Empty shelves, video on Iphone.

The piece is site specific and consists of a series of empty shelves in an office environment. The shelves are usually used for exhibition and information purposes. On one of the shelves It seems someone has left their telephone for charge. On the telephone, a video is running in a loop.

Link to video: https://vimeo.com/user1176859/formandcontent

Exhibition views